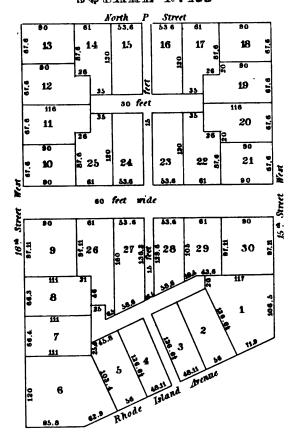

# SQUARE Nº100

| ĺ     | 80.9   |    | 60.9 | 11.6 | 71.6 | 71.6 | 71.6 |        |
|-------|--------|----|------|------|------|------|------|--------|
| 11636 |        | 7  | . 8  | 9    | ş 10 | 11   | 12   | 128.8% |
|       | 138 82 | 6  | 5    | 4    | \$ 3 | 2    | 1    | 128.8% |
|       | 71     | .6 | 71.6 | 60.9 | 60.9 | 71.6 | TLB  |        |